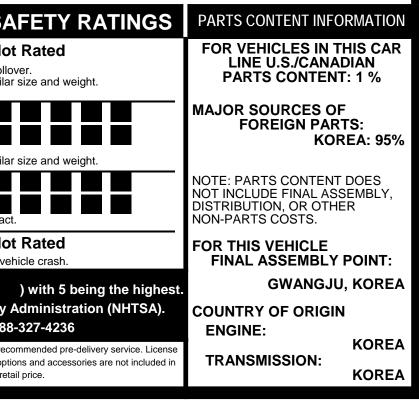

| 2023 SPORTAGE LX FWDMODEL/OPT.CODE:42222 / 010EXTERIOR COLOR:SNOW WHITE PEARLINTERIOR COLOR:BLACKVEHICLE ID NUMBER:KNDPU3AF0P7211966PORT OF ENTRY:HUENEME                                                                                                                                                                                                                                                                                                                                 | Sold To: OK031 Ship To: OK031<br>Boomer Kia<br>339 SW 74TH STREET<br>OKLAHOMA CITY OK 73139                                                                                                                                                                                                |                                                                                |                                                                                                                                                                                                                                                                                                                                                                                                                                                                                                                                                                                                                                                                                                                                                                                                                                                                                                                                                                                                                                                                                                                                                                                                                                                                                                                                                                                                                                                                                                                                                                                                                                                                                                                                                                                                                                                                                                                                                                                                                                                                                                                                                                                                                                                                                                                                                                                                                                                                                                                                                                                                                                                                                                                                                                                                                                                                                                                                                                                                                                                                                                                                                                                                                                                                                                                                                                                                                                                                                                                                                                                                                                                                                                                                                                                                                                                                                                                                                                                                                                                                                                                                                                                                                                        |
|-------------------------------------------------------------------------------------------------------------------------------------------------------------------------------------------------------------------------------------------------------------------------------------------------------------------------------------------------------------------------------------------------------------------------------------------------------------------------------------------|--------------------------------------------------------------------------------------------------------------------------------------------------------------------------------------------------------------------------------------------------------------------------------------------|--------------------------------------------------------------------------------|----------------------------------------------------------------------------------------------------------------------------------------------------------------------------------------------------------------------------------------------------------------------------------------------------------------------------------------------------------------------------------------------------------------------------------------------------------------------------------------------------------------------------------------------------------------------------------------------------------------------------------------------------------------------------------------------------------------------------------------------------------------------------------------------------------------------------------------------------------------------------------------------------------------------------------------------------------------------------------------------------------------------------------------------------------------------------------------------------------------------------------------------------------------------------------------------------------------------------------------------------------------------------------------------------------------------------------------------------------------------------------------------------------------------------------------------------------------------------------------------------------------------------------------------------------------------------------------------------------------------------------------------------------------------------------------------------------------------------------------------------------------------------------------------------------------------------------------------------------------------------------------------------------------------------------------------------------------------------------------------------------------------------------------------------------------------------------------------------------------------------------------------------------------------------------------------------------------------------------------------------------------------------------------------------------------------------------------------------------------------------------------------------------------------------------------------------------------------------------------------------------------------------------------------------------------------------------------------------------------------------------------------------------------------------------------------------------------------------------------------------------------------------------------------------------------------------------------------------------------------------------------------------------------------------------------------------------------------------------------------------------------------------------------------------------------------------------------------------------------------------------------------------------------------------------------------------------------------------------------------------------------------------------------------------------------------------------------------------------------------------------------------------------------------------------------------------------------------------------------------------------------------------------------------------------------------------------------------------------------------------------------------------------------------------------------------------------------------------------------------------------------------------------------------------------------------------------------------------------------------------------------------------------------------------------------------------------------------------------------------------------------------------------------------------------------------------------------------------------------------------------------------------------------------------------------------------------------------------------------|
| STANDARD FEATURES                                                                                                                                                                                                                                                                                                                                                                                                                                                                         | MANUFACTURER'S SUGGESTED RETAIL PRICE                                                                                                                                                                                                                                                      | \$ 26,290.00                                                                   |                                                                                                                                                                                                                                                                                                                                                                                                                                                                                                                                                                                                                                                                                                                                                                                                                                                                                                                                                                                                                                                                                                                                                                                                                                                                                                                                                                                                                                                                                                                                                                                                                                                                                                                                                                                                                                                                                                                                                                                                                                                                                                                                                                                                                                                                                                                                                                                                                                                                                                                                                                                                                                                                                                                                                                                                                                                                                                                                                                                                                                                                                                                                                                                                                                                                                                                                                                                                                                                                                                                                                                                                                                                                                                                                                                                                                                                                                                                                                                                                                                                                                                                                                                                                                                        |
| <ul> <li>MECHANICAL</li> <li>2.5L Gas Direct Injection (GDI) 4-Cyl Engine</li> <li>8-Speed Automatic Transmission</li> <li>Drive Mode Select</li> <li>Electronic Parking Brake w/ Auto Hold</li> <li>KIA DRIVE WISE DRIVER-ASSIST TECHNOLOGY</li> <li>Forward Collision-Avoidance Assist</li> <li>Lane Departure Warning &amp; Lane Keeping Assist</li> <li>Driver Attention Warning w/Leading Vehicle Departure Alert</li> <li>Parking Distance Warning - Reverse</li> </ul>             | ADDITIONAL INSTALLED EQUIPMENT:<br>(In addition to or in place of standard features)<br>Snow White Pearl Paint<br>Cargo Mat<br>Carpeted Floor Mats<br>Cargo Net Hybrid (wo Audio)<br>Cargo Cover<br>Carpet Cargo Mat w/Seatback Protection<br>Auto-Dimming Mirror w/ HomeLink <sup>™</sup> | \$395.00<br>\$95.00<br>\$175.00<br>\$55.00<br>\$150.00<br>\$115.00<br>\$350.00 | Fuel Economy<br><b>Provide a city/hwy</b><br><b>MPG</b><br><b>MPG</b><br><b>MPG</b><br><b>MPG</b><br><b>MPG</b><br><b>MPG</b><br><b>MPG</b><br><b>MPG</b><br><b>MPG</b><br><b>MPG</b><br><b>MPG</b><br><b>MPG</b><br><b>MPG</b><br><b>MPG</b><br><b>MPG</b><br><b>MPG</b><br><b>MPG</b><br><b>MPG</b><br><b>MPG</b><br><b>MPG</b><br><b>MPG</b><br><b>MPG</b><br><b>MPG</b><br><b>MPG</b><br><b>MPG</b><br><b>MPG</b><br><b>MPG</b><br><b>MPG</b><br><b>MPG</b><br><b>MPG</b><br><b>MPG</b><br><b>MPG</b><br><b>MPG</b><br><b>MPG</b><br><b>MPG</b><br><b>MPG</b><br><b>MPG</b><br><b>MPG</b><br><b>MPG</b><br><b>MPG</b><br><b>MPG</b><br><b>MPG</b><br><b>MPG</b><br><b>MPG</b><br><b>MPG</b><br><b>MPG</b><br><b>MPG</b><br><b>MPG</b><br><b>MPG</b><br><b>MPG</b><br><b>MPG</b><br><b>MPG</b><br><b>MPG</b><br><b>MPG</b><br><b>MPG</b><br><b>MPG</b><br><b>MPG</b><br><b>MPG</b><br><b>MPG</b><br><b>MPG</b><br><b>MPG</b><br><b>MPG</b><br><b>MPG</b><br><b>MPG</b><br><b>MPG</b><br><b>MPG</b><br><b>MPG</b><br><b>MPG</b><br><b>MPG</b><br><b>MPG</b><br><b>MPG</b><br><b>MPG</b><br><b>MPG</b><br><b>MPG</b><br><b>MPG</b><br><b>MPG</b><br><b>MPG</b><br><b>MPG</b><br><b>MPG</b><br><b>MPG</b><br><b>MPG</b><br><b>MPG</b><br><b>MPG</b><br><b>MPG</b><br><b>MPG</b><br><b>MPG</b><br><b>MPG</b><br><b>MPG</b><br><b>MPG</b><br><b>MPG</b><br><b>MPG</b><br><b>MPG</b><br><b>MPG</b><br><b>MPG</b><br><b>MPG</b><br><b>MPG</b><br><b>MPG</b><br><b>MPG</b><br><b>MPG</b><br><b>MPG</b><br><b>MPG</b><br><b>MPG</b><br><b>MPG</b><br><b>MPG</b><br><b>MPG</b><br><b>MPG</b><br><b>MPG</b><br><b>MPG</b><br><b>MPG</b><br><b>MPG</b><br><b>MPG</b><br><b>MPG</b><br><b>MPG</b><br><b>MPG</b><br><b>MPG</b><br><b>MPG</b><br><b>MPG</b><br><b>MPG</b><br><b>MPG</b><br><b>MPG</b><br><b>MPG</b><br><b>MPG</b><br><b>MPG</b><br><b>MPG</b><br><b>MPG</b><br><b>MPG</b><br><b>MPG</b><br><b>MPG</b><br><b>MPG</b><br><b>MPG</b><br><b>MPG</b><br><b>MPG</b><br><b>MPG</b><br><b>MPG</b><br><b>MPG</b><br><b>MPG</b><br><b>MPG</b><br><b>MPG</b><br><b>MPG</b><br><b>MPG</b><br><b>MPG</b><br><b>MPG</b><br><b>MPG</b><br><b>MPG</b><br><b>MPG</b><br><b>MPG</b><br><b>MPG</b><br><b>MPG</b><br><b>MPG</b><br><b>MPG</b><br><b>MPG</b><br><b>MPG</b><br><b>MPG</b><br><b>MPG</b><br><b>MPG</b><br><b>MPG</b><br><b>MPG</b><br><b>MPG</b><br><b>MPG</b><br><b>MPG</b><br><b>MPG</b><br><b>MPG</b><br><b>MPG</b><br><b>MPG</b><br><b>MPG</b><br><b>MPG</b><br><b>MPG</b><br><b>MPG</b><br><b>MPG</b><br><b>MPG</b><br><b>MPG</b><br><b>MPG</b><br><b>MPG</b><br><b>MPG</b><br><b>MPG</b><br><b>MPG</b><br><b>MPG</b><br><b>MPG</b><br><b>MPG</b><br><b>MPG</b><br><b>MPG</b><br><b>MPG</b><br><b>MPG</b><br><b>MPG</b><br><b>MPG</b><br><b>MPG</b><br><b>MPG</b><br><b>MPG</b><br><b>MPG</b><br><b>MPG</b><br><b>MPG</b><br><b>MPG</b><br><b>MPG</b><br><b>MPG</b><br><b>MPG</b><br><b>MPG</b><br><b>MPG</b><br><b>MPG</b><br><b>MPG</b><br><b>MPG</b><br><b>MPG</b><br><b>MPG</b><br><b>MPG</b><br><b>MPG</b><br><b>MPG</b><br><b>MPG</b><br><b>MPG</b><br><b>MPG</b><br><b>MPG</b><br><b>MPG</b><br><b>MPG</b><br><b>MPG</b><br><b>MPG</b><br><b>MPG</b><br><b>MPG</b><br><b>MPG</b><br><b>MPG</b><br><b>MPG</b><br><b>MPG</b><br><b>MPG</b><br><b>MPG</b><br><b>MPG</b><br><b>MPG</b><br><b>MPG</b><br><b>MPG</b><br><b>MPG</b><br><b>MPG</b><br><b>MPG</b><br><b>MPG</b><br><b>MPG</b><br><b>MPG</b><br><b>MPG</b><br><b>MPG</b><br><b>MPG</b><br><b>MPG</b><br><b>MPG</b><br><b>MPG</b><br><b>MPG</b><br><b>MPG</b><br><b>MPG</b><br><b>MPG</b><br><b>MPG</b><br><b>MPG</b><br><b>MPG</b><br><b>MPG</b><br><b>MPG</b><br><b>MPG</b><br><b>MPG</b><br><b>MPG</b><br><b>MPG</b><br><b>MPG</b><br><b>MPG</b><br><b>MPG</b><br><b>MPG</b><br><b>MPG</b><br><b>MPG</b><br><b>MPG</b><br><b>MPG</b><br><b>MPG</b><br><b>MPG</b><br><b>MPG</b><br><b>MPG</b><br><b>MPG</b><br><b>MPG</b><br><b>MPG</b><br><b>MPG</b><br><b>MPG</b><br><b>MPG</b><br><b>MPG</b><br><b>MPG</b><br><b>MPG</b><br><b>MPG</b><br><b>MPG</b><br><b>MPG</b><br><b>MPG</b><br><b>MPG</b><br><b>MPG</b><br><b>MPG</b><br><b>MPG</b><br><b>MPG</b><br><b>MPG</b><br><b>MPG</b><br><b>MPG</b><br><b>MPG</b><br><b>MPG</b><br><b>MPG</b><br><b>MPG</b><br><b></b> |
| SAFETY<br>Dual Front Advanced Airbags<br>Dual Front Seat-Mounted Side & Full-Length Curtain Airbags<br>Electronic Stability Control<br>Downhill Brake Control & Hill-Start Assist Control                                                                                                                                                                                                                                                                                                 |                                                                                                                                                                                                                                                                                            |                                                                                | Annual fuel COSt                                                                                                                                                                                                                                                                                                                                                                                                                                                                                                                                                                                                                                                                                                                                                                                                                                                                                                                                                                                                                                                                                                                                                                                                                                                                                                                                                                                                                                                                                                                                                                                                                                                                                                                                                                                                                                                                                                                                                                                                                                                                                                                                                                                                                                                                                                                                                                                                                                                                                                                                                                                                                                                                                                                                                                                                                                                                                                                                                                                                                                                                                                                                                                                                                                                                                                                                                                                                                                                                                                                                                                                                                                                                                                                                                                                                                                                                                                                                                                                                                                                                                                                                                                                                                       |
| INTERIOR, COMFORT & CONVENIENCE<br>8" Audio Touchscreen & Rear Camera Display<br>Android Auto and Apple CarPlay<br>Air Conditioning w/ Rear Vents<br>Remote Keyless Entry & Alarm System<br>Front USB Charge Port<br>60/40 Split-Folding and Reclining Rear Seats<br>Tire Mobility Kit (Spare Tire Not Included)<br>Rear Occupant Alert                                                                                                                                                   |                                                                                                                                                                                                                                                                                            |                                                                                | \$1,600<br>This vehicle emits 3<br>distributing fuel also                                                                                                                                                                                                                                                                                                                                                                                                                                                                                                                                                                                                                                                                                                                                                                                                                                                                                                                                                                                                                                                                                                                                                                                                                                                                                                                                                                                                                                                                                                                                                                                                                                                                                                                                                                                                                                                                                                                                                                                                                                                                                                                                                                                                                                                                                                                                                                                                                                                                                                                                                                                                                                                                                                                                                                                                                                                                                                                                                                                                                                                                                                                                                                                                                                                                                                                                                                                                                                                                                                                                                                                                                                                                                                                                                                                                                                                                                                                                                                                                                                                                                                                                                                              |
| EXTERIOR<br>17" Alloy Wheels<br>LED Headlights / Tail Lights / Daytime Running Lights                                                                                                                                                                                                                                                                                                                                                                                                     |                                                                                                                                                                                                                                                                                            |                                                                                | GOVERNMENT 5-STAR SA                                                                                                                                                                                                                                                                                                                                                                                                                                                                                                                                                                                                                                                                                                                                                                                                                                                                                                                                                                                                                                                                                                                                                                                                                                                                                                                                                                                                                                                                                                                                                                                                                                                                                                                                                                                                                                                                                                                                                                                                                                                                                                                                                                                                                                                                                                                                                                                                                                                                                                                                                                                                                                                                                                                                                                                                                                                                                                                                                                                                                                                                                                                                                                                                                                                                                                                                                                                                                                                                                                                                                                                                                                                                                                                                                                                                                                                                                                                                                                                                                                                                                                                                                                                                                   |
| Rear Privacy Glass and Rear Spoiler                                                                                                                                                                                                                                                                                                                                                                                                                                                       |                                                                                                                                                                                                                                                                                            |                                                                                | Overall Vehicle Score Not<br>Based on the combined rating of frontal, side and rollove                                                                                                                                                                                                                                                                                                                                                                                                                                                                                                                                                                                                                                                                                                                                                                                                                                                                                                                                                                                                                                                                                                                                                                                                                                                                                                                                                                                                                                                                                                                                                                                                                                                                                                                                                                                                                                                                                                                                                                                                                                                                                                                                                                                                                                                                                                                                                                                                                                                                                                                                                                                                                                                                                                                                                                                                                                                                                                                                                                                                                                                                                                                                                                                                                                                                                                                                                                                                                                                                                                                                                                                                                                                                                                                                                                                                                                                                                                                                                                                                                                                                                                                                                 |
| WARRANTY<br>10 Year/100,000 Mile Limited Powertrain Warranty                                                                                                                                                                                                                                                                                                                                                                                                                              |                                                                                                                                                                                                                                                                                            |                                                                                | Should ONLY be compared to other vehicles of similar s                                                                                                                                                                                                                                                                                                                                                                                                                                                                                                                                                                                                                                                                                                                                                                                                                                                                                                                                                                                                                                                                                                                                                                                                                                                                                                                                                                                                                                                                                                                                                                                                                                                                                                                                                                                                                                                                                                                                                                                                                                                                                                                                                                                                                                                                                                                                                                                                                                                                                                                                                                                                                                                                                                                                                                                                                                                                                                                                                                                                                                                                                                                                                                                                                                                                                                                                                                                                                                                                                                                                                                                                                                                                                                                                                                                                                                                                                                                                                                                                                                                                                                                                                                                 |
| 5 Year/60,000 Mile Limited Basic Warranty<br>5 Year/60,000 Mile Roadside Assistance                                                                                                                                                                                                                                                                                                                                                                                                       |                                                                                                                                                                                                                                                                                            |                                                                                | Frontal Driver                                                                                                                                                                                                                                                                                                                                                                                                                                                                                                                                                                                                                                                                                                                                                                                                                                                                                                                                                                                                                                                                                                                                                                                                                                                                                                                                                                                                                                                                                                                                                                                                                                                                                                                                                                                                                                                                                                                                                                                                                                                                                                                                                                                                                                                                                                                                                                                                                                                                                                                                                                                                                                                                                                                                                                                                                                                                                                                                                                                                                                                                                                                                                                                                                                                                                                                                                                                                                                                                                                                                                                                                                                                                                                                                                                                                                                                                                                                                                                                                                                                                                                                                                                                                                         |
|                                                                                                                                                                                                                                                                                                                                                                                                                                                                                           |                                                                                                                                                                                                                                                                                            |                                                                                | Crash Passenger<br>Based on the risk of injury in a frontal impact.<br>Should ONLY be compared to other vehicles of similar s                                                                                                                                                                                                                                                                                                                                                                                                                                                                                                                                                                                                                                                                                                                                                                                                                                                                                                                                                                                                                                                                                                                                                                                                                                                                                                                                                                                                                                                                                                                                                                                                                                                                                                                                                                                                                                                                                                                                                                                                                                                                                                                                                                                                                                                                                                                                                                                                                                                                                                                                                                                                                                                                                                                                                                                                                                                                                                                                                                                                                                                                                                                                                                                                                                                                                                                                                                                                                                                                                                                                                                                                                                                                                                                                                                                                                                                                                                                                                                                                                                                                                                          |
|                                                                                                                                                                                                                                                                                                                                                                                                                                                                                           |                                                                                                                                                                                                                                                                                            |                                                                                | Side Front seat                                                                                                                                                                                                                                                                                                                                                                                                                                                                                                                                                                                                                                                                                                                                                                                                                                                                                                                                                                                                                                                                                                                                                                                                                                                                                                                                                                                                                                                                                                                                                                                                                                                                                                                                                                                                                                                                                                                                                                                                                                                                                                                                                                                                                                                                                                                                                                                                                                                                                                                                                                                                                                                                                                                                                                                                                                                                                                                                                                                                                                                                                                                                                                                                                                                                                                                                                                                                                                                                                                                                                                                                                                                                                                                                                                                                                                                                                                                                                                                                                                                                                                                                                                                                                        |
|                                                                                                                                                                                                                                                                                                                                                                                                                                                                                           | MSRP INCLUDING OPTIONS                                                                                                                                                                                                                                                                     | \$ 27,625.00                                                                   | CrashRear seatStar ratings based on the risk of injury in a side impact.                                                                                                                                                                                                                                                                                                                                                                                                                                                                                                                                                                                                                                                                                                                                                                                                                                                                                                                                                                                                                                                                                                                                                                                                                                                                                                                                                                                                                                                                                                                                                                                                                                                                                                                                                                                                                                                                                                                                                                                                                                                                                                                                                                                                                                                                                                                                                                                                                                                                                                                                                                                                                                                                                                                                                                                                                                                                                                                                                                                                                                                                                                                                                                                                                                                                                                                                                                                                                                                                                                                                                                                                                                                                                                                                                                                                                                                                                                                                                                                                                                                                                                                                                               |
|                                                                                                                                                                                                                                                                                                                                                                                                                                                                                           | INLAND FREIGHT AND HANDLING                                                                                                                                                                                                                                                                | \$ 1,325.00                                                                    | Rollover Not<br>Star ratings based on the risk of rollover in a single-vehi                                                                                                                                                                                                                                                                                                                                                                                                                                                                                                                                                                                                                                                                                                                                                                                                                                                                                                                                                                                                                                                                                                                                                                                                                                                                                                                                                                                                                                                                                                                                                                                                                                                                                                                                                                                                                                                                                                                                                                                                                                                                                                                                                                                                                                                                                                                                                                                                                                                                                                                                                                                                                                                                                                                                                                                                                                                                                                                                                                                                                                                                                                                                                                                                                                                                                                                                                                                                                                                                                                                                                                                                                                                                                                                                                                                                                                                                                                                                                                                                                                                                                                                                                            |
|                                                                                                                                                                                                                                                                                                                                                                                                                                                                                           | TOTAL MANUFACTURER'S SUGGESTED RETAIL PRICE                                                                                                                                                                                                                                                | \$ 28,950.00                                                                   | Star ratings range from 1 to 5 stars (                                                                                                                                                                                                                                                                                                                                                                                                                                                                                                                                                                                                                                                                                                                                                                                                                                                                                                                                                                                                                                                                                                                                                                                                                                                                                                                                                                                                                                                                                                                                                                                                                                                                                                                                                                                                                                                                                                                                                                                                                                                                                                                                                                                                                                                                                                                                                                                                                                                                                                                                                                                                                                                                                                                                                                                                                                                                                                                                                                                                                                                                                                                                                                                                                                                                                                                                                                                                                                                                                                                                                                                                                                                                                                                                                                                                                                                                                                                                                                                                                                                                                                                                                                                                 |
| *Additional terms and conditions apply.<br>**Kia Connect may be currently unavailable for Model Year 2022 and newer vehicles sold or purchased in<br>Massachusetts; please see owners.kia.com for updates on availability.<br>NOTE: When you purchase this vehicle, Kia America, Inc. collects personal information you provide to the<br>dealership. For information on our collection and use of personal information and your rights, please see our<br>Privacy Policy on www.kia.com. | TOTAL ADDITIONAL WEIGHT: 22.6                                                                                                                                                                                                                                                              |                                                                                | Source: National Highway Traffic Safety Ad<br>www.safercar.gov or 1-888-3<br>Manufacturer's suggested retail price includes Manufacturer's recom<br>and title fees, state and local taxes and other dealer installed option<br>the manufacturer's suggested retail                                                                                                                                                                                                                                                                                                                                                                                                                                                                                                                                                                                                                                                                                                                                                                                                                                                                                                                                                                                                                                                                                                                                                                                                                                                                                                                                                                                                                                                                                                                                                                                                                                                                                                                                                                                                                                                                                                                                                                                                                                                                                                                                                                                                                                                                                                                                                                                                                                                                                                                                                                                                                                                                                                                                                                                                                                                                                                                                                                                                                                                                                                                                                                                                                                                                                                                                                                                                                                                                                                                                                                                                                                                                                                                                                                                                                                                                                                                                                                     |